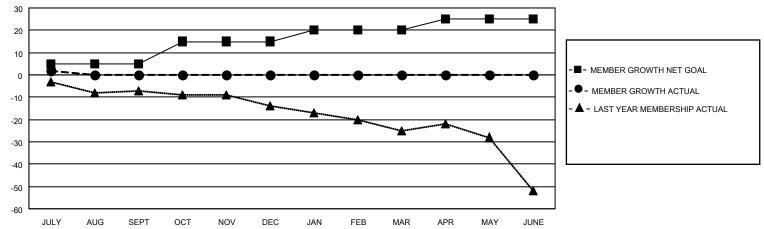

## GOALS AND ACTUAL MEMBERS CUMULATIVE

| DROPPED CLUBS: 0 |   | 3 CLUBS OF 35 ADDED 1 OR<br>MORE NEW MEMBERS | GENDER DISTRIBUTION                                              |                                                           |  |
|------------------|---|----------------------------------------------|------------------------------------------------------------------|-----------------------------------------------------------|--|
|                  |   |                                              | MALE<br>FEMALE                                                   | 570 (76.82%)<br>172 (23.18%)<br>0 (0.00%)<br>IR 0 (0.00%) |  |
| DROPPED MEMBERS  |   |                                              | NON BINARY PREFER NOT TO ANSWE                                   |                                                           |  |
| DECEASED         | 1 |                                              |                                                                  | G (G:GG /G)                                               |  |
| CLUB CANCELLED   | 0 | CLICK HERE FOR CUMULATIVE                    | TOTAL FAMILY UNIT MEMBERS 98  FAMILY MEMBERS PAYING HALF DUES 49 |                                                           |  |
| OTHER            | 2 | MEMBERSHIP DATA                              |                                                                  |                                                           |  |
| TOTAL            | 3 |                                              |                                                                  |                                                           |  |